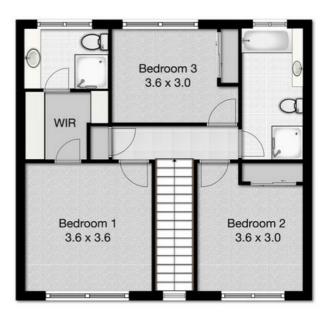

### Unit 92-54 Gemvale Drive, Reedy Creek

Land 127m<sup>2</sup> | Garage 1 cars | Bedroom 3 | Bathrooms 2 | Living 1 |

Total Approximate Floor Area 122 m<sup>2</sup>

Whilst every attempt has been made to ensure the accuracy of the floor plan. Measurements of doors, windows rooms and any other tems are approximate and no responsibility is taken for any error, omission or misstatement. This plan is for illustrative purposes only and should be used as such by any prospective purchaser.