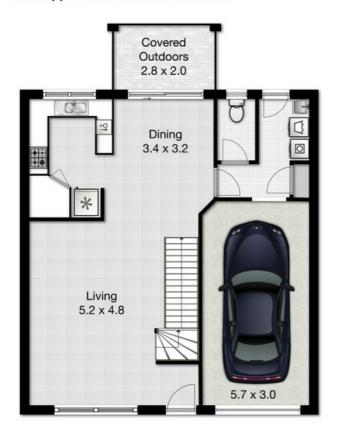

### Unit 92-54 Gemvale Drive, Reedy Creek

Land 127m<sup>2</sup> | Garage 1 cars | Bedroom 3 | Bathrooms 2 | Living 1 |

Total Approximate Floor Area 122 m<sup>2</sup>

Whilst every attempt has been made to ensure the accuracy of the floor plan. Measurements of doors, windows rooms and any other tems are approximate and no responsibility is taken for any error, omission or misstatement. This plan is for illustrative purposes only and should be used as such by any prospective purchaser.