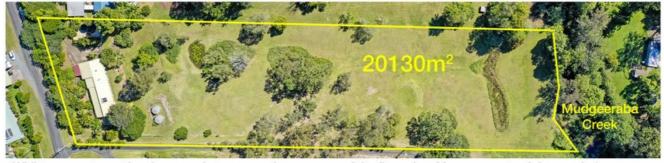

## 36 Gilward Drive, Mudgeeraba 🕏 Professionals

Land 20130m<sup>2</sup> Garage 3 cars Bedroom 5 Bathrooms 3 Living 3 Total approximate Residence Floor Area 335m<sup>2</sup>

Whilst every attempt has been made to ensure the accuracy of the floor plan. Measurements of doors, windows rooms and any other items are approximate and no responsibility is taken for any error, omission or misstatement. This plan is for illustrative purposes only and should be used as such by any prospective purchaser.