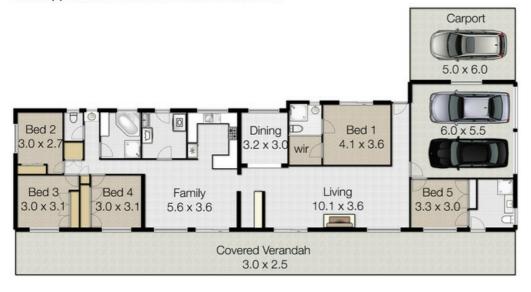

## 36 Gilward Drive, Mudgeeraba 🕏 Professionals

Land 20130m<sup>2</sup> Garage 3 cars Bedroom 5 Bathrooms 3 Living 3 Total approximate Residence Floor Area 335m<sup>2</sup>

Whilst every attempt has been made to ensure the accuracy of the floor plan. Measurements of doors, windows rooms and any other items are approximate and no responsibility is taken for any error, omission or misstatement. This plan is for illustrative purposes only and should be used as such by any prospective purchaser.