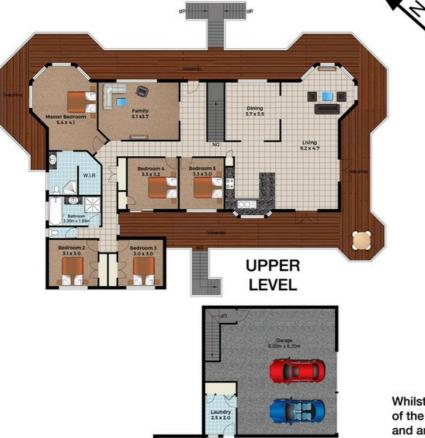

## 41 Canopy Drive, Bonogin

Land 5047m<sup>2</sup> | Bedroom 5 | Bathrooms 2 | Living 3 Total approximate covered Floor Area 391m<sup>2</sup>

Whilst every attempt has been made to ensure the accuracy of the floor plan. Measurements of doors, windows rooms and any other items are approximate and no responsibility is taken for any error, omission or misstatement. This plan is for illustrative purposes onlyand should be used as such by any prospective purchaser.