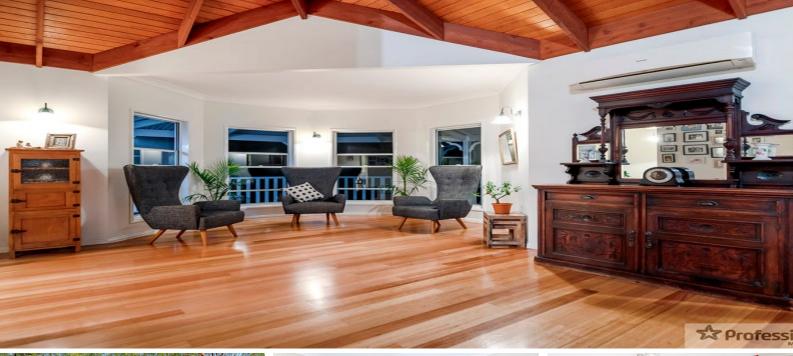

Upon entry gorgeous Tasmanian oak timber floors lead to the main living areas that present an elegant blend of space and light emphasized by soaring raked ceilings, split air conditioning, timber floors and glass expanses that open onto a spacious outdoor entertaining terrace with amazing views of the hinterland and sparkling swimming pool.