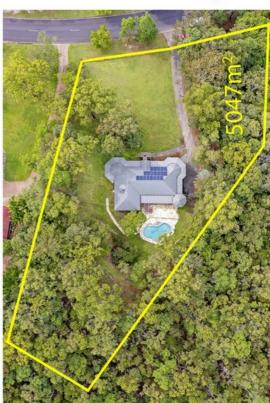

Every element that's essential for family enjoyment is offered by this outstanding five-bedroom home. This flawless residence on a 5047sqm block of park like land is positioned in the highly coveted pocket of Mudgeeraba Forest.

Upon entry gorgeous Tasmanian oak timber floors lead to the main living areas that present an elegant blend of space and light emphasized by soaring raked ceilings, split air conditioning, timber floors and glass expanses that open onto a spacious outdoor entertaining terrace with amazing views of the hinterland and sparkling swimming pool.