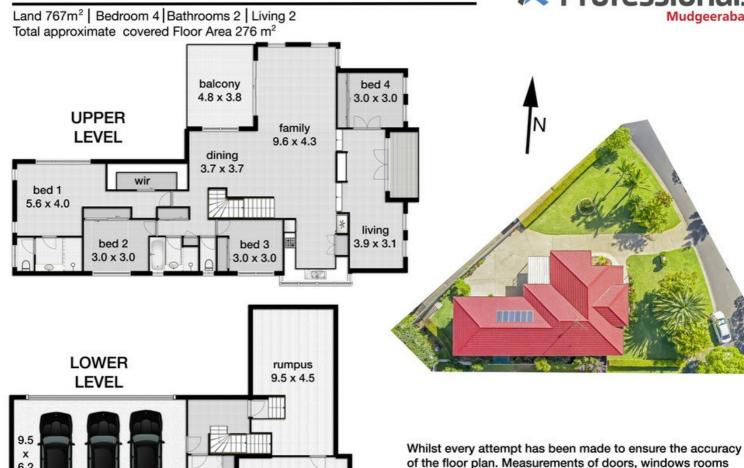

Awash with eastern, northern and western sunlight, accommodation comprises good sized bedrooms, all with built-in robes. The spacious main bedroom has large walk-in-robe and generous en-suite while the under-house downstairs of the home contains internal access from 3 bay garage, laundry and the "kids' wing", a separate activity room which could also be used as a gym, hobby room or study.

## 5 Gordonia Drive, Reedy Creek

and any other items are approximate and no responsibility is

taken for any error, omission or misstatement. This plan is for illustrative purposes onlyand should be used as such by any

prospective purchaser.

work room / storage 5.9 x 3.5