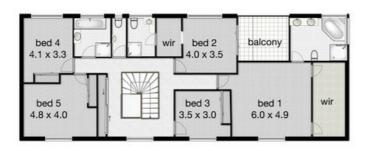

The upper-level master retreat includes a deluxe en-suite, terrace and walk-in wardrobe. Five extra double sized bedrooms, including home office feature in this stunning designed family home Outdoor living is as much a part of the experience as indoor living, enjoyed on its expansive undercover patio and from the family room/games area on the lower level that sweeps effortlessly out to the generous lawns, pool and tennis court' is something special, positioned to enjoy privacy in one of Tallai's most desirable settings.

## 19 Tarawara Avenue, Tallai

Land 8123m² | Garage 2 cars | Bedroom 6 | Bathrooms 4 | Living 4 Total approximate Residence Floor Area 544m²

Whilst every attempt has been made to ensure the accuracy of the floor plan. Measurements of doors, windows rooms and any other items are approximate and no responsibility is taken for any error, omission or misstatement. This plan is for illustrative purposes only and should be used as such by any prospective purchaser.