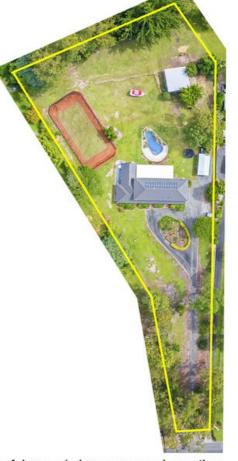

## MEDITERRANEAN SPLENDOUR PLUS HORSE HAVEN WITH DUAL LIVING POTENTIAL

Nestled in an exclusive cul-de-sac of Tallai, this expansive 58.5 square two-storey family sanctuary with a versatile floor plan and multiple entertaining zones is set on 8,123sqm (approx) parcel of land, complete with In-ground Pool, Floodlit Championship Tennis Court with the attraction of Horse Paddock + Stables.