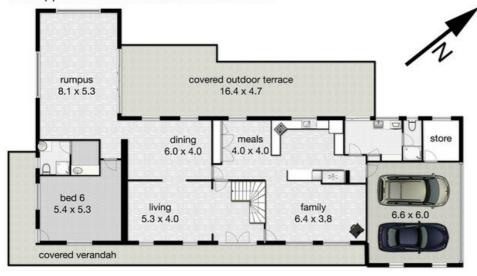

## 19 Tarawara Avenue, Tallai

Land 8123m² | Garage 2 cars | Bedroom 6 | Bathrooms 4 | Living 4 Total approximate Residence Floor Area 544m²

Whilst every attempt has been made to ensure the accuracy of the floor plan. Measurements of doors, windows rooms and any other items are approximate and no responsibility is taken for any error, omission or misstatement. This plan is for illustrative purposes only and should be used as such by any prospective purchaser.