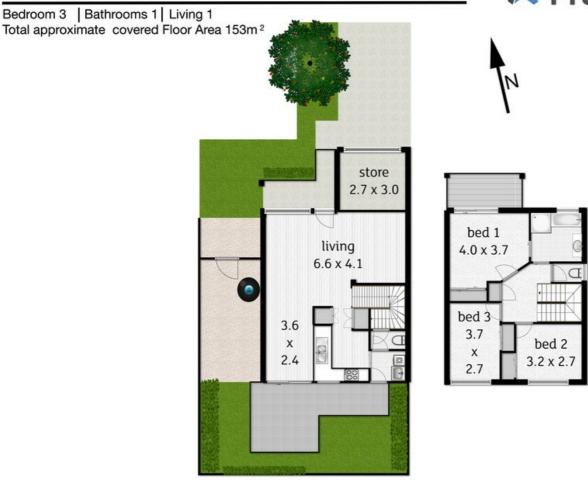

# **FOR SALE**

3 🕮 | 1 📛 | 1 📾

### Villa 41 - 21 Leviathan Drive, Mudgeeraba

Whilst every attempt has been made to ensure the accuracy of the floor plan. Measurements of doors, windows rooms and any other items are approximate and no responsibility is taken for any error, omission or misstatement. This plan is for illustrative purposes only and should be used as suchby any prospective purchaser.