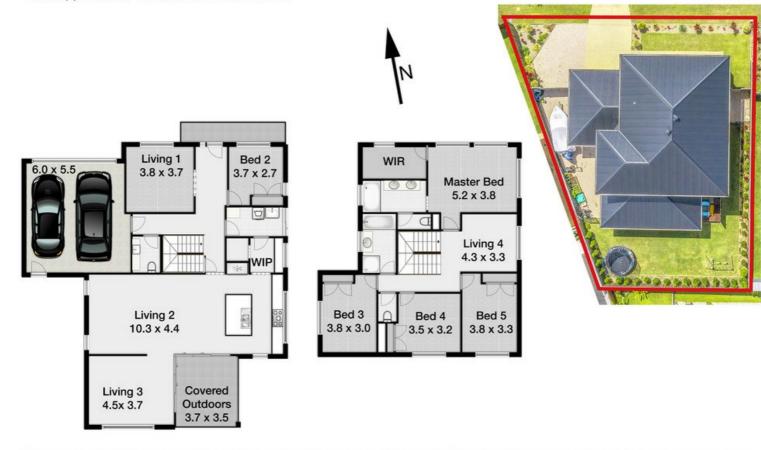

## 20 Illusion Place, Coomera

Land 561m<sup>2</sup> | Garage 2 cars | Bedroom 5 | Bathrooms 2 | Living 4 | Total approximate covered Floor Area 259 m<sup>2</sup>

Whilst every attempt has been made to ensure the accuracy of the floor plan. Measurements of doors, windows rooms and any other items are approximate and no responsibility is taken for any error, omission or misstatement. This plan is for illustrative purposes only and should be used as such by any prospective purchaser.