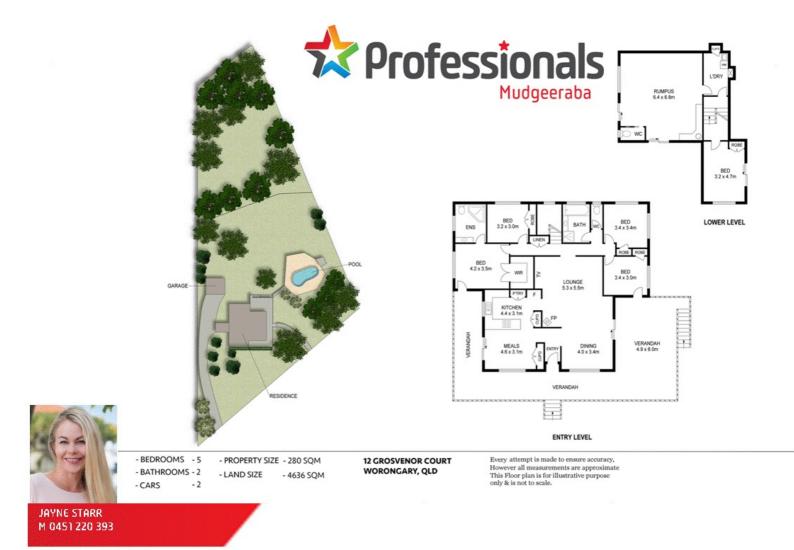

Providing space and privacy for all family members on three levels.

PRICE: \$850,000

N/A

**OPEN FOR INSPECTION:** 

Property Features:

Five Bedrooms Master with separate ensuite with spa

Two Bathrooms

Downstairs Teenage retreat / Games room

Chef's kitchen with commercial oven and gas cooking and stone benchtops

Double garage adjacent to house

Electronic gated entry

Ducted air conditioning

Fire Place

In-ground pool with water feature

Wrap around Verandas

Laundry chute from master bedroom

Second drive way with concrete pad for extra parking and rear access for installation of shed if required

Sandra Liebenberg // 0437081639

sandra@slpropertiesgc.com.au // www.slpropertiesgc.com.au

## **FOR SALE**

5 🕮 | 2 📛 | 2 📾