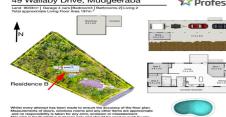

in-ground pool. With 4 double bedrooms as well as a study, this home offers all the space you need.

The second residence is just as appealing. It is private and separate from the main house with its own driveway. It boasts open plan living with a modern central kitchen and timber floors throughout. Its spacious design is complemented by 3 double bedrooms and 2 bathrooms. The privacy of this home, with its treetop views, makes it perfect for a second family to occupy.

Each of the residences offers a master suite containing a walk-in robe and en-suite bathroom. They also each have parking space for 4 vehicles. It is not very often that a property with two separate houses comes on the market this property will be SOLD. Features:

## Sandra Liebenberg // 0437081639

sandra@slpropertiesgc.com.au // www.slpropertiesgc.com.au

PRICE: \$850,000

OPEN FOR INSPECTION: N/A

Whilst every attempt has been made to ensure the accuracy of the floor plan. Measurements of doors, windows rooms and any other items are approximate and no responsibility is taken for any error, omission or misstatement. This plan is for illustrative purposes only and should be used as such by any prospective purchaser.