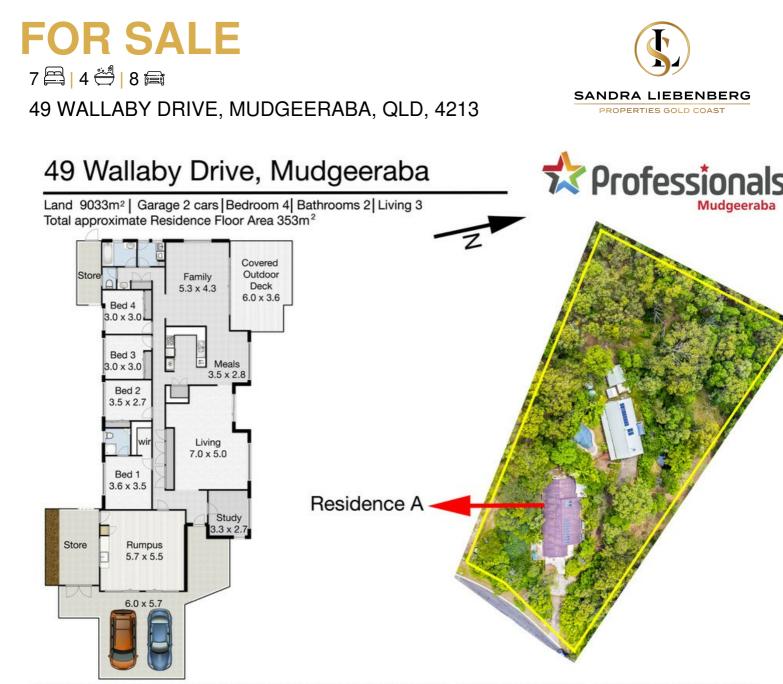

## FOR SALE 7 음 | 4 쓴 | 8 📾 49 WALLABY DRIVE, MUDGEERABA, QLD, 4213

## Sandra Liebenberg // 0437081639

sandra@slpropertiesgc.com.au // www.slpropertiesgc.com.au

PRICE: \$850,000

OPEN FOR INSPECTION: N/A

Whilst every attempt has been made to ensure the accuracy of the floor plan. Measurements of doors, windows rooms and any other items are approximate and no responsibility is taken for any error, omission or misstatement. This plan is for illustrative purposes only and should be used as such by any prospective purchaser.