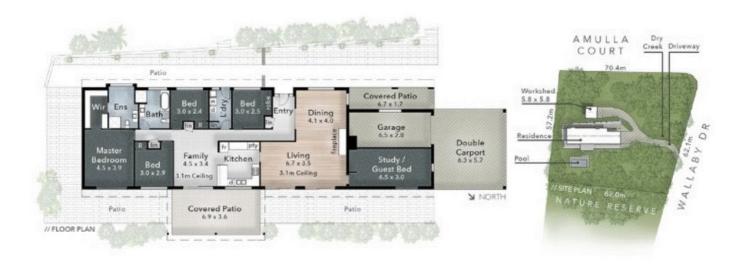

4 bedrooms, including a master with en-suite and walk in robe - gives every member in your family their own space and plenty of scope to truly make it your own. Features:

Space and privacy on a magnificent 4003gm block

## **FOR SALE**

MUDGEERABA Block Size 4,003m² FLOOR AREA SIZES Internal 211m<sup>2</sup> Covered Patios & Carport 72m<sup>2</sup> Workshed 52m<sup>2</sup> Total 335m<sup>2</sup> or 74 Squares PROPERTY DETAILS
- 4 Bed + Study
- 2 Beth
- 3 Cer + Workshed