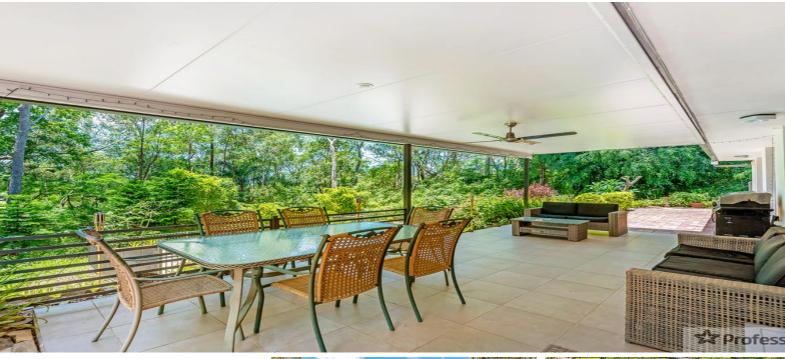

## **FOR SALE**

MUDGEERABA Block Size 4,003m² FLOOR AREA SIZES Internal 211m<sup>2</sup> Covered Patios & Carport 72m<sup>2</sup> Workshed 52m<sup>2</sup> Total 335m<sup>2</sup> or 74 Squares PROPERTY DETAILS
- 4 Bed + Study
- 2 Beth
- 3 Cer + Workshed