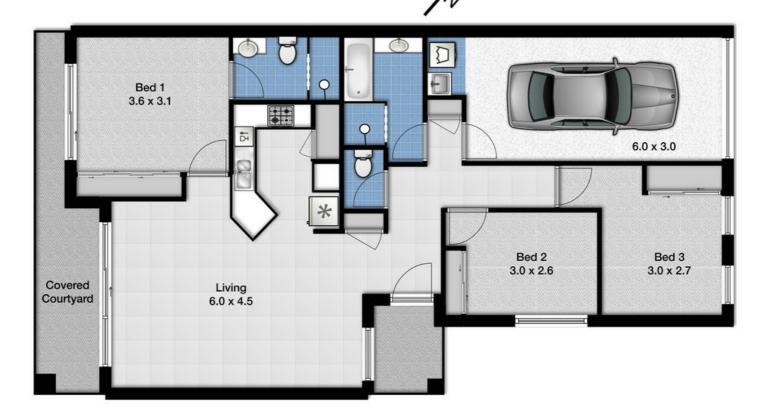

## Villa 64 42-54 Gemvale Road, Reedy Creek

Land 731m² | Bedroom 3 | Bathrooms 2 | Living 1 | Garage 1 Total approximate covered Floor Area 124m²

Whilst every attempt has been made to ensure the accuracy of the floor plan. Measurements of doors, windows rooms and any other items are approximate and no responsibility is taken for any error, omission or misstatement. This plan is for illustrative purposes only and should be used as suchby any prospective purchaser.