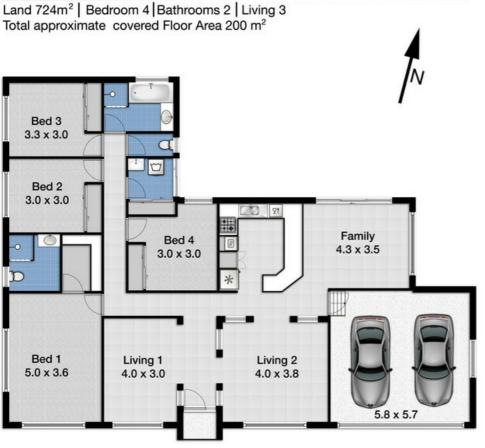

### 15 Humberside Close, Mudgeeraba

Whilst every attempt has been made to ensure the accuracy of the floor plan. Measurements of doors, windows rooms and any other items are approximate and no responsibility is taken for any error, omission or misstatement. This plan is for illustrative purposes only and should be used as such by any prospective purchaser.