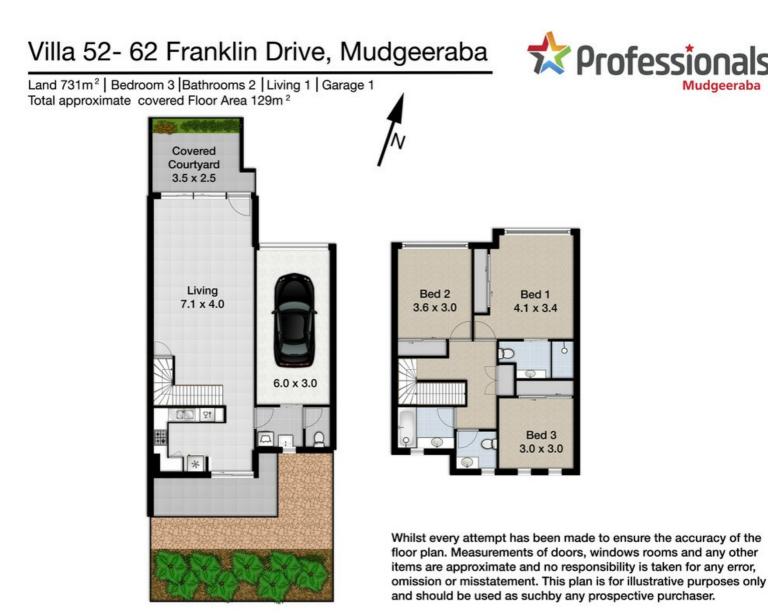

### **FEATURES**

- . Wonderfully spacious open floor plan set over 77m2
- . Integrated living/dining zone enjoys abundant natural light
- . Sundrenched entertaining re-garden with privacy
- . Welcoming front court yard with easy flow to living
- . 3 Excellent sized bedroom, including master with en-suite
- . Gourmet kitchen with loads of cupboard + bench space
- . Modern fully tiled bathrooms features separate WC
- Single lock up garage with internal access
- . Well maintained complex with security gate, in-ground pool
- . Great investment opportunity attracting strong rent returns
- . Within a short stroll to Mudgeeraba shopping centre