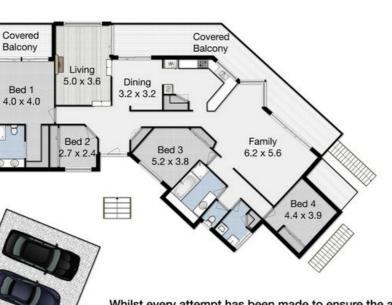

🛠 Professionals

Mudgeeraba

23 Sehmish Court, Bonogin

Land 6542 m<sup>2</sup> | Garage 2 cars |Bedroom 4 | Bathrooms 2 | Living 2 Total approximate Residence Floor Area 205m<sup>2</sup>

Whilst every attempt has been made to ensure the accuracy of the floor plan. Measurements of doors, windows rooms and any other items are approximate and no responsibility taken for any error, omission or misstatement. This plan is for illustrative purposes only and should be used as such by any prospective purchaser.