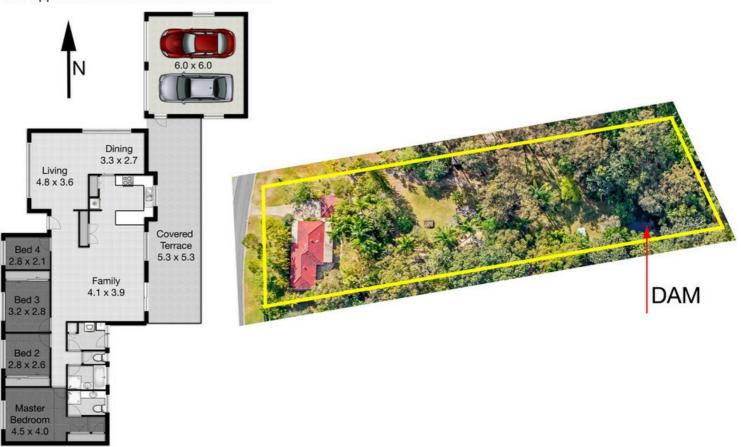

# Professionals

7 Princess Place, Tallai Land 6343 m<sup>2</sup> | Garage 2 cars |Bedroom 4 | Bathrooms 2 | Living 2

Total approximate Residence Floor Area 208m<sup>2</sup>

Whilst every attempt has been made to ensure the accuracy of the floor plan. Measurements of doors, windows rooms and any other items are approximate and no responsibility is taken for any error, omission or misstatement. This plan is for illustrative purposes only and should be used as such by any prospective purchaser.