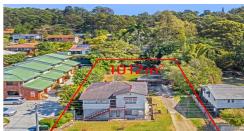

## **BURSTING AT THE SEAMS WITH OPPORTUNITIES!**

1012sgm block zoned 'Residential A (Albert) the opportunities are endless!

Here is a fantastic opportunity which would suit a multitude of buyers. Ranging from first home buyers, renovators, investors &/or developers.

Located in the sought after Mudgeeraba area this home offers so much character and potential and would certainly work for the astute developers whether it is totally redeveloped or a dual occupancy site - STCA.

Inspection is a must. This property will be sold as we have very motivated vendors.

Location & Features: Do not miss out on this opportunity!

Perfect block of 1012 sqm (approx.) sitting in a brilliant location Only a stone's throw away to Mudgeeraba shopping centre and schools Your choice to renovate, build a new home or subdivide with (S.T.C.A).

Easy access to the M1

Mixed use, the opportunities are endless...

Development options are subject to council approvals

Rentable character home with four bedrooms, 2 bathrooms and for the vehicles, a single carport.