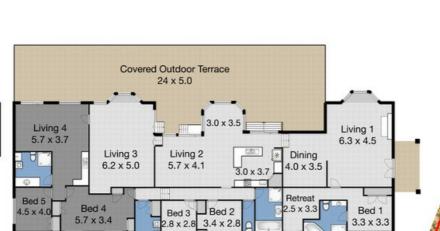

### 7 Daly Way, Worongary

Land 6523 m<sup>2</sup> | Garage 3 cars | Bedroom 5 | Bathrooms 3 | Living 5 Dwelling approx 380 m<sup>2</sup> Covered Terrace approx 170 m<sup>2</sup> Total approximate Covered Floor Area 637 m<sup>2</sup>

 $3.3 \times 3.3$ 

Whilst every attempt has been made to ensure the accuracy of the floor plan. Measurements of doors, windows rooms and any other items are approximate and no responsibility is taken for any error, omission or misstatement. This plan is for illustrative purposes only and should be used as such by any prospective purchaser.