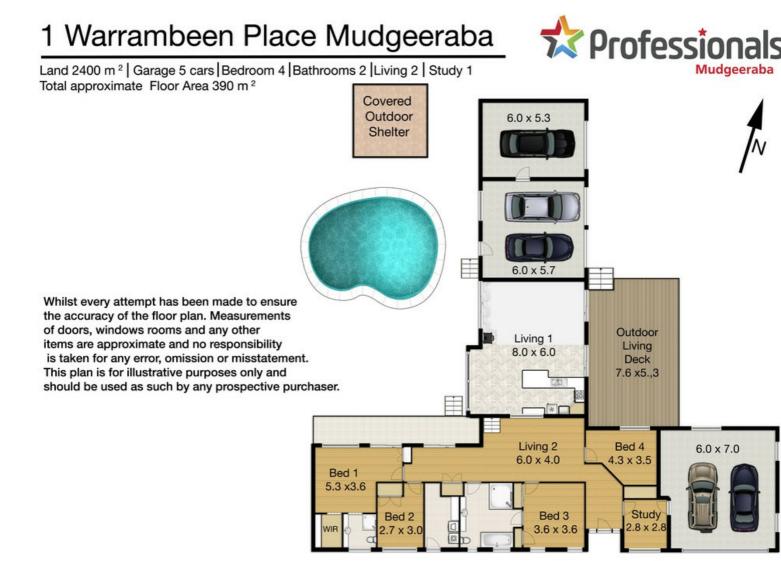

A double auto garage and side access to a further double garage and 5x6 meter shed is perfect for trailers, boats and caravans or for multiple car parking. Plenty of space for children to explore with flat usable land, fully fenced on 2400sqm block.

Upon entry, walk into a designated entrance opening to informal open plan family room, and spacious study, there are 4 double size bedrooms, the master suite has a large en-suite bathroom and WIR

Features:

Positioned in the heart of Mudgeeraba and surrounded by quality homes Flat usable block with landscaped gardens approx. 2400sqm Offerings loads of space for a growing family Open plan lounge /dining featuring natural wood fire for those chilly evenings Family sized kitchen with casual dining/family flows through to outdoor entertaining