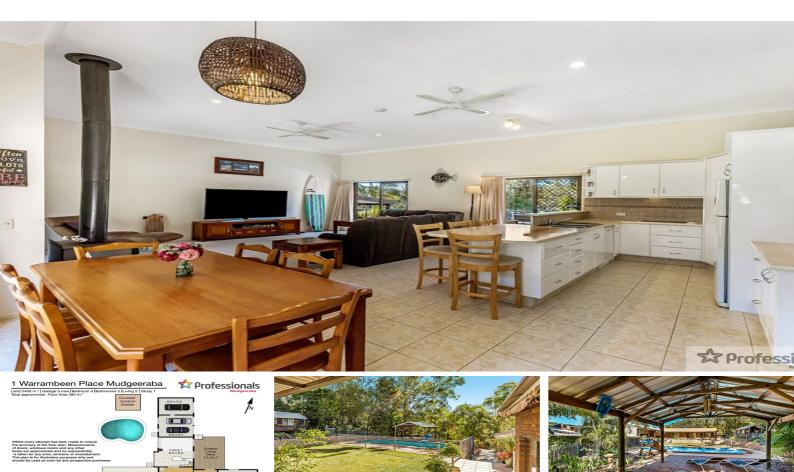

#### FAMILY ACREAGE LIVING, ABUNDANT PARKING!!

Located in the heart of Mudgeeraba, this family residence with all the warmth of traditional charm mixed with modern updates and outdoor entertaining plus in-ground pool, offers loads of space for the entire family to enjoy.

Conveniently positioned in the centre of the home is a chef's kitchen with loads of cupboard and bench space, perfect for entertaining and the multiple living areas with loads of natural sunlight add to the overall appeal of this beautiful property.

A double auto garage and side access to a further double garage and 5x6 meter shed is perfect for trailers, boats and caravans or for multiple car parking. Plenty of space for children to explore with flat usable land, fully fenced on 2400sqm block.

Upon entry, walk into a designated entrance opening to informal open plan family room, and spacious study, there are 4 double size bedrooms, the master suite has a large en-suite bathroom and WIR

Features:

Positioned in the heart of Mudgeeraba and surrounded by quality homes Flat usable block with landscaped gardens approx. 2400sqm Offerings loads of space for a growing family Open plan lounge /dining featuring natural wood fire for those chilly evenings Family sized kitchen with casual dining/family flows through to outdoor entertaining