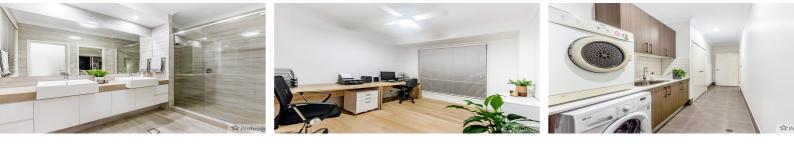

Built for entertaining with hardwood timber floors throughout , high ceilings, clean lines and glass expanses. The spacious lower level open plan living, dining and kitchen area captures a profusion of natural light, opening via glass stacking doors onto a spacious outdoor entertaining area with amazing hinterland views and spectacular elevated swimming pool.

Further to the lower level is the 5th bedroom, media room, powder room and master suite with tremendous space, en suite with dual vanities and a functional layout with the wow factor walk-in robe.

With three spacious bedrooms on the upper level, main bathroom with frameless shower, bath and separate toilet and children's retreat offering the perfect zone for family living.