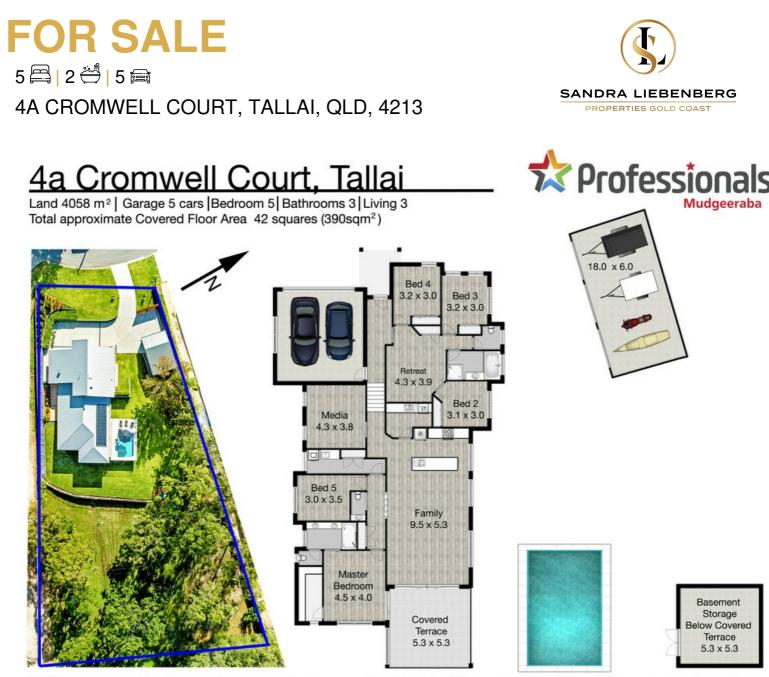

## FOR SALE 5 ☐ 2 5 ☐ 2 6 4 A CROMWELL COURT, TALLAI, QLD, 4213

Whilst every attempt has been made to ensure the accuracy of the floor plan. Measurements of doors, windows rooms and any other items are approximate and no responsibility is taken for any error, omission or misstatement. This plan is for illustrative purposes only and should be used as such by any prospective purchaser.

## **NEW DESIGNER HOME WITH HIGH END FINISHES !!**

This architecturally designed new split level home has been built to perfection by incorporating the core fundamentals of a truly contemporary and functional family home. Nestled on a 4058sqm fully usable landscaped block with hinterland views, lush lawns and mature trees.

Built for entertaining with hardwood timber floors throughout , high ceilings, clean lines and glass expanses. The spacious lower level open plan living, dining and kitchen area captures a profusion of natural light, opening via glass stacking doors onto a spacious outdoor entertaining area with amazing hinterland views and spectacular elevated swimming pool.

Further to the lower level is the 5th bedroom, media room, powder room and master suite with tremendous space, en suite with dual vanities and a functional layout with the wow factor walk-in robe.

With three spacious bedrooms on the upper level, main bathroom with frameless shower, bath and separate toilet and children's retreat offering the perfect zone for family living.

The 6x9 meter, 3 bay shed is sure to impress the motor enthusiast with an abundance of space to park vehicles . caravan. boats etc.

Sandra Liebenberg // 0437081639

sandra@slpropertiesgc.com.au // www.slpropertiesgc.com.au