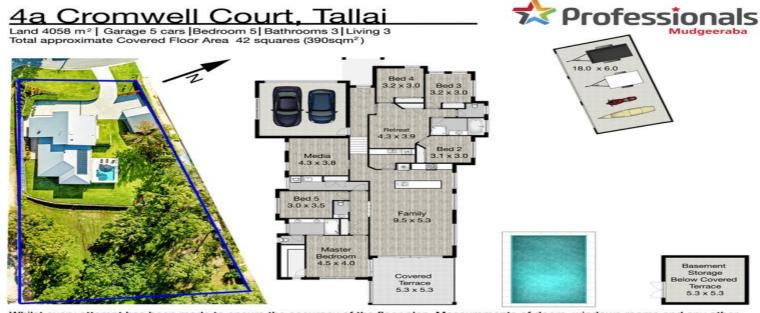

## FOR SALE 5 ☐ 2 5 ☐ 2 6 4 A CROMWELL COURT, TALLAI, QLD, 4213

Whilst every attempt has been made to ensure the accuracy of the floor plan. Measurements of doors, windows rooms and any other items are approximate and no responsibility is taken for any error, omission or misstatement. This plan is for illustrative purposes only and should be used as such by any prospective purchaser.

## **NEW DESIGNER HOME WITH HIGH END FINISHES !!**

This architecturally designed new split level home has been built to perfection by incorporating the core fundamentals of a truly contemporary and functional family home. Nestled on a 4058sqm fully usable landscaped block with hinterland views, lush lawns and mature trees.

Built for entertaining with hardwood timber floors throughout , high ceilings, clean lines and glass expanses. The spacious lower level open plan living, dining and kitchen area captures a profusion of natural light, opening via glass stacking doors onto a spacious outdoor entertaining area with amazing hinterland views and spectacular elevated swimming pool.

Further to the lower level is the 5th bedroom, media room, powder room and master suite with tremendous space, en suite with dual vanities and a functional layout with the wow factor walk-in robe.

With three spacious bedrooms on the upper level, main bathroom with frameless shower, bath and separate toilet and children's retreat offering the perfect zone for family living.

The 6x9 meter, 3 bay shed is sure to impress the motor enthusiast with an abundance of space to park vehicles . caravan. boats etc.

Sandra Liebenberg // 0437081639

sandra@slpropertiesgc.com.au // www.slpropertiesgc.com.au