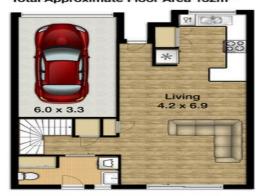

## FOR SALE 3 ⊟ | 1 ≝ | 2 届 4/17 ROBERT STREET, MUDGEERABA, QLD, 4213

Land 129m<sup>2</sup> Garage 1 cars Bedroom 3 Bathrooms 1 Living 1

Whilst every attempt has been made to ensure the accuracy of the floor plan Measurements of doors, windows rooms and any other items are approximate and no responsibility is taken for any error,omission or misstatement. This plan is for illustrative purposes only and should be used as such by any prospective purchaser.