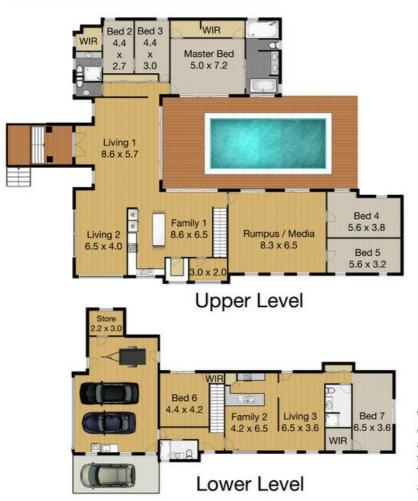

### 10 Wyangan Valley Way, Mudgeeraba

Land 1446 m<sup>2</sup> | Garage 3 cars |Bedroom 7 | Bathrooms 4 | Living 6 Total approximate Residence Floor Area 565m<sup>2</sup>

Whilst every attempt has been made to ensure the accuracy of the floor plan. Measurements of doors, windows rooms and any otheritems are approximate and no responsibility is taken for any error, omission or misstatement. This plan is for illustrative purposes only and should be used as such by any prospective purchaser.