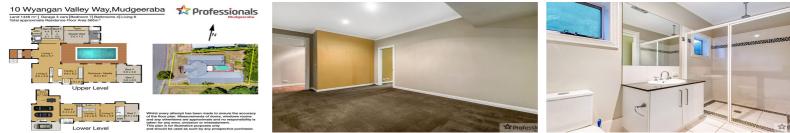

### 10 Wyangan Valley Way, Mudgeeraba

Land 1446 m<sup>2</sup> | Garage 3 cars |Bedroom 7 | Bathrooms 4 | Living 6 Total approximate Residence Floor Area 565m<sup>2</sup>

Whilst every attempt has been made to ensure the accuracy of the floor plan. Measurements of doors, windows rooms and any otheritems are approximate and no responsibility is taken for any error, omission or misstatement. This plan is for illustrative purposes only and should be used as such by any prospective purchaser.