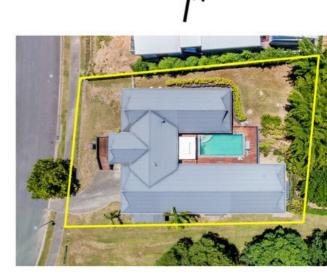

Sprawled across a 1,446 m2 parcel of land this enclave is a natural choice for executive homeseekers where privacy, ambience and location to some of the best private and public schools are only minutes away

The Grounds -

Positioned alongside a natural parkland this lavish home with manicured gardens and a variety of established shrubs and ground cover including ornamental front yard water feature is further complemented with abundant storage space and a triple lock-up garage plus workshop Extra off street visitor parking plus 2x3 Litre Water Tanks will impress