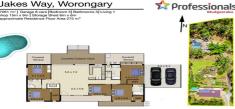

## 9 Jakes Way, Worongary

Land 7061 m<sup>2</sup> | Garage 8 cars | Bedroom 5 | Bathrooms 3 | Living 1 Workshop 15m x 9m Storage Shed 6m x 6m

Whilst every attempt has been made to ensure the accuracy of the floor plan. Measurements of doors, windows rooms and any other items are approximate and no responsibility is taken for any error, omission or misstatement. This plan is for illustrative purposes only and should be used as such by any prospective purchaser.