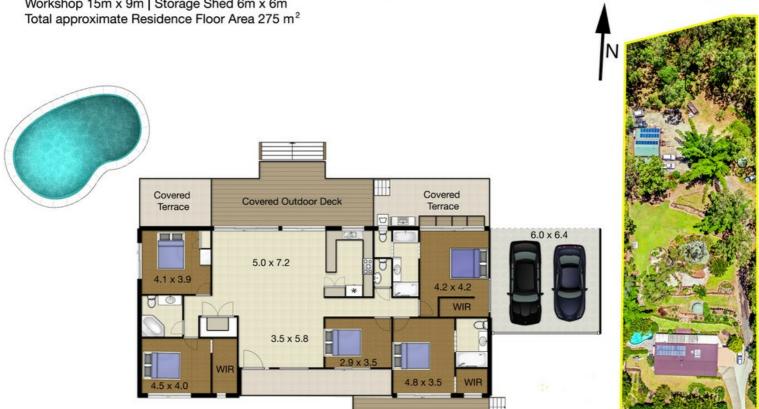

## 9 Jakes Way, Worongary

Land 7061 m<sup>2</sup> | Garage 8 cars | Bedroom 5 | Bathrooms 3 | Living 1 Workshop 15m x 9m Storage Shed 6m x 6m

Whilst every attempt has been made to ensure the accuracy of the floor plan. Measurements of doors, windows rooms and any other items are approximate and no responsibility is taken for any error, omission or misstatement. This plan is for illustrative purposes only and should be used as such by any prospective purchaser.