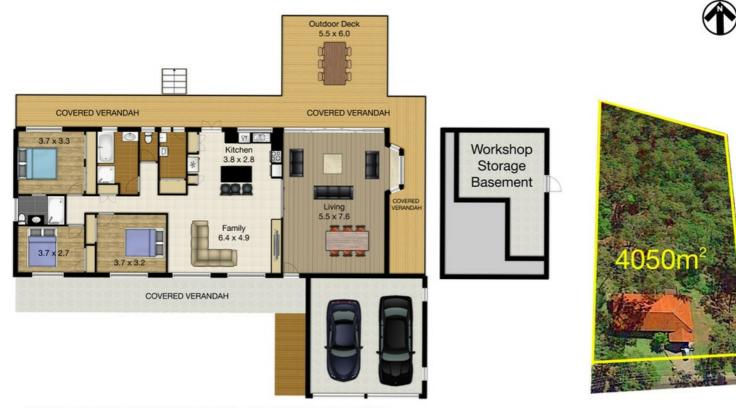

### 27 Bertana Drive, Mudgeeraba

Land 4050 m<sup>2</sup> | Garage 2 cars | Bedroom 3 | Bathrooms 2 | Living 2 Total approximate Floor Area 260 m<sup>2</sup>

Whilst every attempt has been made to ensure the accuracy of the floor plan. Measurements of doors, windows rooms and any other items are approximate and no responsibility is taken for any error, omission or misstatement. This plan is for illustrative purposes only and should be used as such by any prospective purchaser.