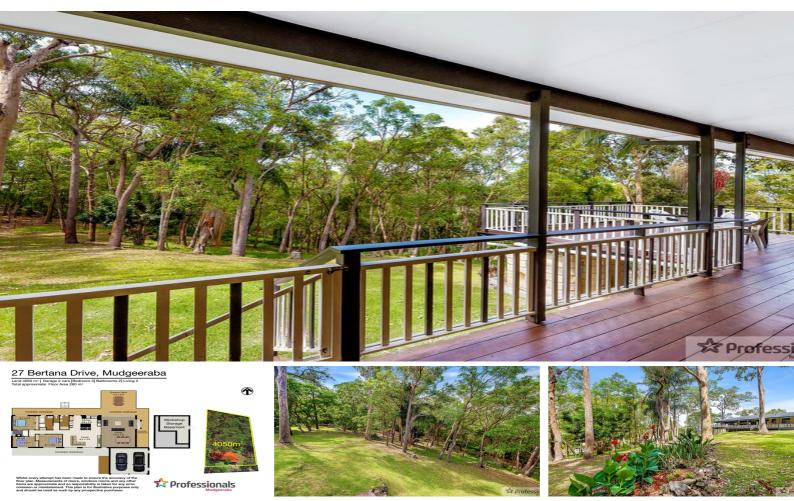

### FOR SALE 3 ≅ | 2 ⇔ | 2 ⊜ 27 BERTANA DRIVE, MUDGEERABA, QLD, 4213

#### **OPPORTUNITY KNOCKS – IMMACULATE HOME AT A CRACKER PRICE !!**

Be enchanted by this beautiful three bedroom home with polished floor boards throughout, a superb kitchen with island bench, open plan living that captures elevated views, and a spectacular deck that adds so much character to this stunning property on 4,050sqm of usable land.

Beautifully designed and finished throughout to provide an abundance of living spaces, this well planned layout will accommodate families of all ages while allowing for your own privacy and space.

Generous in size with ability to add value by extending the existing house or building a second dwelling (STCA) to provide for dual living or large families. This three bedroom, two bathroom home with double lock up garage has plenty of storage, offers unlimited potential and in a location like this, it certainly will not last long.

If you are looking for an affordable acreage home and a fantastic investment opportunity, then this versatile property certainly needs your inspection.

This desirable location is just minutes from the heart of Mudgeeraba, private and public schools, Robina shopping and medical precincts presents an unparalleled opportunity to secure a beautiful home with so many expansion possibilities at this price !