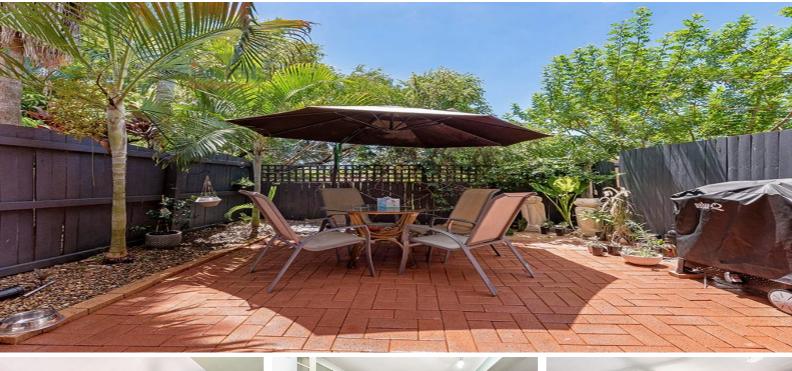

· Easy flow from indoor to outdoor living

- 2 good size bedrooms
- Master bedroom with 2-way bathroom
- Lounge area opens to outdoor patio
- Good size kitchen and dining areas
- Single garage
- Internal laundry
- Minutes to public transport
- Close to M1, Robina shopping precinct and hospital