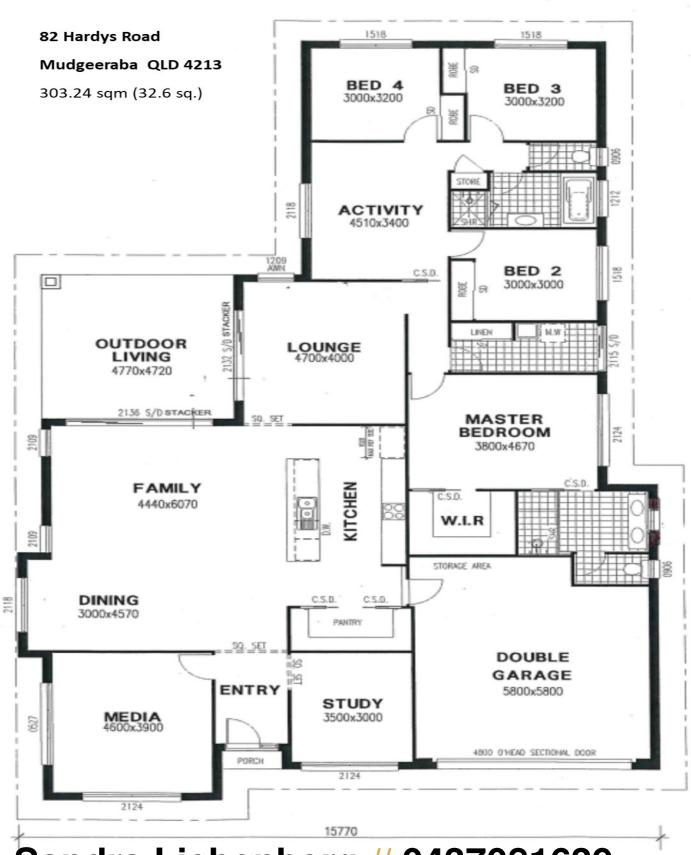

## **BRAND NEW DESIGNER HOME!!**

A sense of style, space and sophistication is immediately evident upon entry through the welcoming grand external porch, as the multiple living areas unfold & integrate seamlessly with the outdoor spaces. This spacious contemporary home is perfectly positioned in the sought after suburb of Mudgeeraba.

The main living areas present an elegant blend of space and light emphasized by high ceilings, exceptional interior design and sweeping bi-fold doors that facilitate true outdoor living. An inspiring kitchen complete with separate pantry is the embodiment of 5 star living. Centrally located and featuring stone bench tops, large island, quality cabinetry, dishwasher and loads of storage.

Separate Spacious bedrooms with built in cupboards and ceiling fans with the exceptional master suite stealing the show, the walk in robe, open plan en suite with double vanity and generous shower overlooking the lush surrounds all combine to offer a private retreat of immaculate design.

Completing this spectacular residence is a children's retreat, dedicated laundry and double lockup garage with storage.

Professionally landscaped gardens, lush lawns, established trees.

## Featuring:

- \* Built on a commanding half acre block with north-easterly views
- \* Exceptional interior design and finishes

Sandra Liebenberg // 0437081639

PRICE: \$800,000

**OPEN FOR INSPECTION:** 

N/A