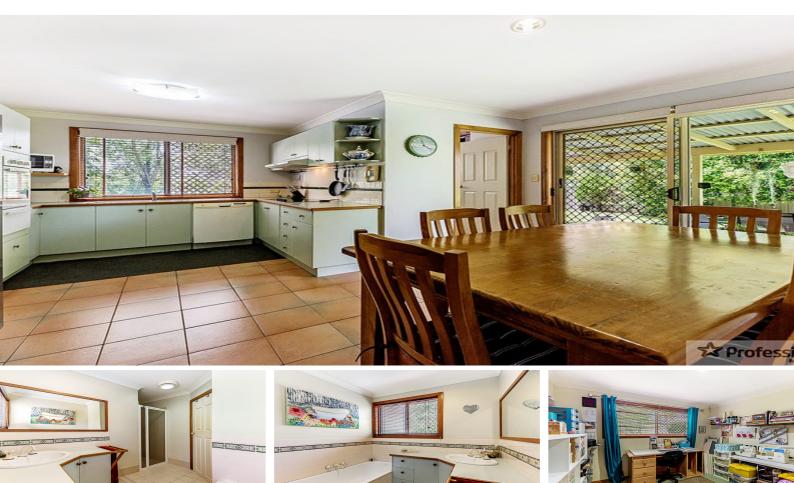

#### **COLONIAL CHARMER IN THE HEART OF MUDGEERABA**

Situated in the gorgeous location of Mudgeeraba sits this charming & character filled Colonial style home.

With its oversize front veranda enter through the quaint foyer with colonial archway, you'll find a spacious & open plan Living & dining area with Air conditioning & abundance of natural light. A generous size & newly carpeted separate formal lounge room with Bi-fold doors for easy separation, modern Kitchen with plenty of storage & electric cook-top which flow beautifully onto the covered outdoor entertaining area where you'll find plenty of room for children to run & play securely behind the rear fenced yard.

This beautiful solid brick family home offers an enormous amount of potential in a fabulous & sought after location. Enjoy the lifestyle that Mudgeeraba has to offer, bringing you brilliant schools both public & private, local transport & corner store all within walking distance, the hub of Mudgeeraba Village for all your shopping, trendy Cafes & restaurants, including Robina Town Centre & train station all just a short drive.

This truly gorgeous property won't last long & is perfect for any first home buyer, young family or investor.

Your beautiful new home offers you,

\* Four generous size bedrooms all with built-ins

\* Master bedroom with en-suite, walk-in robe & private courtyard for those early morning coffees or an evening class of wine.....