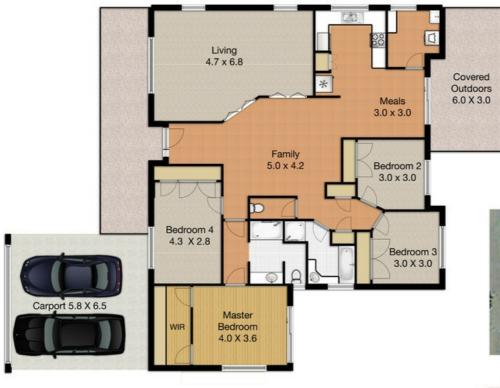

### 45 Ziedan Drive, Mudgeeraba

Land 631m<sup>2</sup> |Carport 2 cars |Bedroom 4| Bathrooms 2| Living 2 Total approximate Floor Area 236m<sup>2</sup>

Whilst every attempt has been made to ensure the accuracy of the floor plan. Measurements of doors, windows rooms and any other items are approximate and no responsibility is taken for any error, omission or misstatement. This plan is for illustrative purposes only and should be used as such by any prospective purchaser.