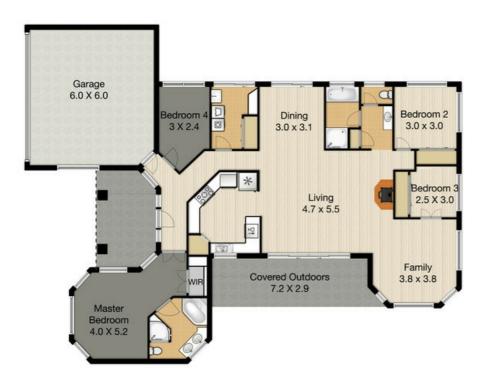

### 89 Sunray Drive, Bonogin

Land 5327m<sup>2</sup> Garage 2 cars Bedroom 4 Bathrooms 2 Living 2 Total approximate Floor Area 236m<sup>2</sup>

Whilst every attempt has been made to ensure the accuracy of the floor plan. Measurements of doors, windows rooms and any other items are approximate and no responsibility is taken for any error, omission or misstatement. This plan is for illustrative purposes only and should be used as such by any prospective purchaser.