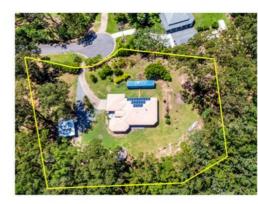

#### FAMILY ACREAGE IN PRIME LOCATION OF BONOGIN

Located in a beautiful quiet cul-de-sac of Bonogin sits this gorgeous family acreage property on a fabulous 5,327Sq2 of usable land.

Overlooking the tranquil Tallebudgera Valley this fabulous property offers an amazing opportunity to those looking for an acreage lifestyle in such a sought after location.

### 89 Sunray Drive, Bonogin

Land 5327m<sup>2</sup> Garage 2 cars Bedroom 4 Bathrooms 2 Living 2 Total approximate Floor Area 236m<sup>2</sup>

Whilst every attempt has been made to ensure the accuracy of the floor plan. Measurements of doors, windows rooms and any other items are approximate and no responsibility is taken for any error, omission or misstatement. This plan is for illustrative purposes only and should be used as such by any prospective purchaser.