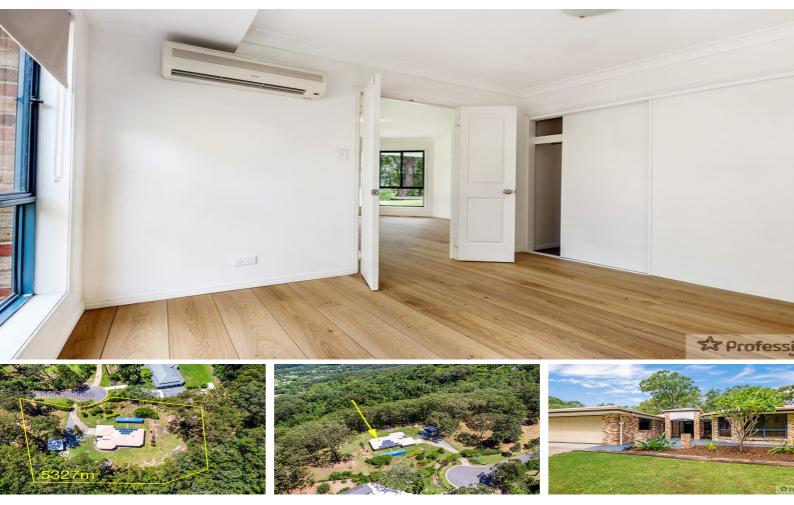

### FOR SALE 4 ឝ | 2 ➡ | 2 ➡ 89 SUNRAY DRIVE, BONOGIN, QLD, 4213

#### FAMILY ACREAGE IN PRIME LOCATION OF BONOGIN

Located in a beautiful quiet cul-de-sac of Bonogin sits this gorgeous family acreage property on a fabulous 5,327Sq2 of usable land.

Overlooking the tranquil Tallebudgera Valley this fabulous property offers an amazing opportunity to those looking for an acreage lifestyle in such a sought after location.

Enjoy the peace & privacy this lovely fully fenced solid brick home has to offer, with a large flat yard for children to play as they enjoy collecting fresh eggs, swinging on the swing from the large Gum tree and picking fresh seasonal fruit from the already established fruit trees throughout the property.

This fabulous property is an absolute MUST SEE & with acreage properties in such high demand this won't last long.

Features of your new home offer,

Three generous size bedrooms + study

Master Bedroom with En-suite