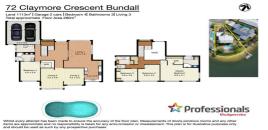

PRICE:

\$1,150,000

Perfectly positioned on 1,113 M2 of Prime Sorrento Land, this magnificent two storey home captures & overlooks the gorgeous water views. With easy access to all amenities you're walking distance to all local & trendy shops/Café, Magic Millions Gold Coast Turf Club Racecourse, Botanical Gardens, Public Transport, local schools & so much more.....

With a breathtaking entry hall & gorgeous cathedral ceilings, you immediately receive that "WOW" feeling as your eye is instantly drawn to its approx 38M gorgeous water's edge. Entertain till your hearts content with the easy indoor outdoor flow to the sparkling in ground pool or enjoy a spot of fishing on your private pontoon. Enjoy endless summers of fun with motorised winch for all the toys including boats & jet skis with main river in close proximity.