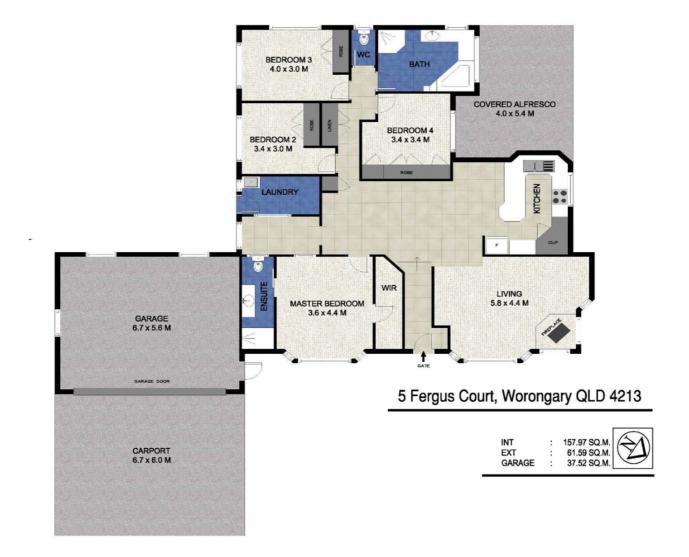

A light filled kitchen/living room sits at the heart of the home with ample cabinetry, work spaces and views over the lush grounds and in ground swimming pool . The living areas flow seamlessly to the outdoor entertaining space and extensive covered veranda for all year entertaining. The spacious separate lounge with slow combustion fireplace is perfect for those chilly winter nights.

4 bedrooms, including a master with walk in robe, en-suite plus study - gives every member in your family their own space and plenty of scope to truly make it your own.

Double garage and double carport providing ample parking. 6 kw of solar powered electricity .Fully fenced garden for children and pets. Plenty of space for a shed.