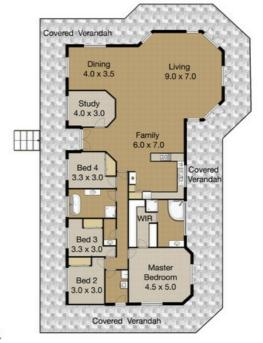

With amazing panoramic views this solid brick home brings spacious wrap around verandas to all sides of the home, stunning porcelain tiles throughout, brand new high quality Kitchen with gas cooktop & views, open plan Dining & Living areas with stunning recessed ceilings, French doors throughout capturing the beautiful breezes and abundance of natural light, 4 Large bedrooms + Study all with high ceilings,2 Bathrooms + Powder room, Includes Master Bedroom with oversized walk-in robe and plenty of storage, en-suite with luxurious spa & walk-in shower all with views.

## 84 Sunray Drive, Bonogin

Bedrooms 4 - Bathrooms 2 - Land 5107m<sup>2</sup> Interior Floor Area 246m<sup>2</sup> - Verandah Area - 194m<sup>2</sup> Total approximate Floor Area 440m<sup>2</sup>

Whilst every attempt has been made to ensure the accuracy of the floor plan. Measurements of doors, windows rooms and any other items are approximate and no responsibility is taken for any error, omission or misstatement. This plan is for illustrative purposes only and should be used as such by any prospective purchaser.