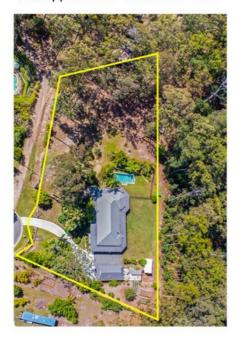

## HERITAGE STYLE HOME WITH PANORAMIC VIEWS

Located in the picturesque location of Bonogin & situated at the end of a quiet cul-de-sac sits this gorgeous & character filled heritage style home overlooking the spectacular Gold Coast. Enjoy the peace & privacy this beautiful home has to offer, all on useable, partially fenced land of 5107 m2.

Enjoy the long hot summers or cool winters with the stunning heated salt water pool with lush tropical surrounds, large flat yard for children to play as they enjoy collecting fresh eggs & picking fresh seasonal fruit from the already established fruit trees throughout the property.

## 84 Sunray Drive, Bonogin

Bedrooms 4 - Bathrooms 2 - Land 5107m<sup>2</sup> Interior Floor Area 246m<sup>2</sup> - Verandah Area - 194m<sup>2</sup> Total approximate Floor Area 440m<sup>2</sup>

Whilst every attempt has been made to ensure the accuracy of the floor plan. Measurements of doors, windows rooms and any other items are approximate and no responsibility is taken for any error, omission or misstatement. This plan is for illustrative purposes only and should be used as such by any prospective purchaser.