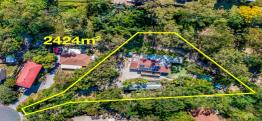

## **UNDER CONTRACT**

Tucked away in a quiet cul-de-sac of Highland Park sits this beautifully elevated & character filled family home on over half an acre of land.

This lovely private & secluded hideaway home offers three good size bedrooms + study, great size front verandah, space for children to play and ride their bikes securely behind the front gates, gorgeous timber floors throughout, open plan Kitchen & Dining area which flows onto the rear backyard where you can enjoy the gorgeous resort style in ground pool .

With plenty of room for extra parking or tradies with tools you have the added BONUS of the rear powered workshop/storage shed.

This Wonderful Home Offers You:

- 3 Good Size Bedrooms + Study
- Open Plan Kitchen & Dining Areas With Natural Bush Outlook
- Separate Lounge Room
- Updated Bathroom
- Undercover Parking
- · Storage Shed / Workshop & Power
- Resort Style In Ground Pool
- Air Conditioning & Ceiling Fans
- Large Water Tank