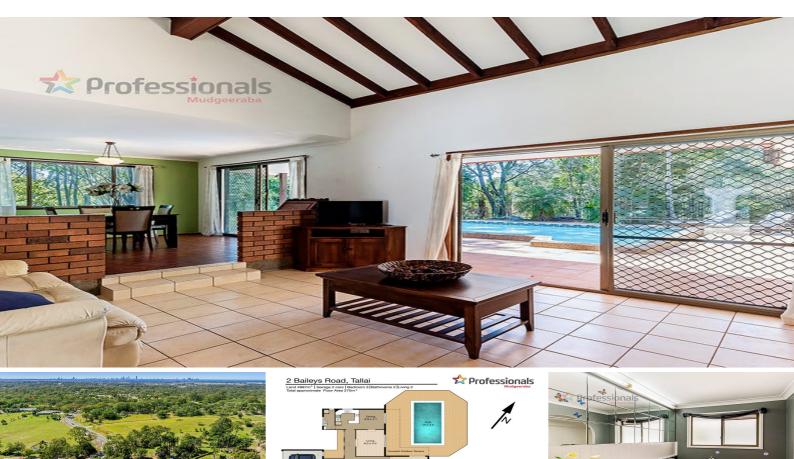

## **UNDER CONTRACT**

With acreage properties in such high demand, don't miss your opportunity to snap up this fantastic little gem in the prime location of Tallai.

Sitting on over an acre of usable land with two brilliant access points, this fully fenced Spanish style home brings loads of character. With its open plan Kitchen/Dining area, separate lounge room with exposed timber beams & cathedral ceilings all opening onto the huge entertaining area with its gorgeous in ground pool.

## Offering:

3 Large bedrooms

Master with ensuite overlooking the Pool

2 generous size bathrooms - Includes Master ensuite

Open plan kitchen & dining area

Separate lounge room with cathedral ceilings & exposed timber beams