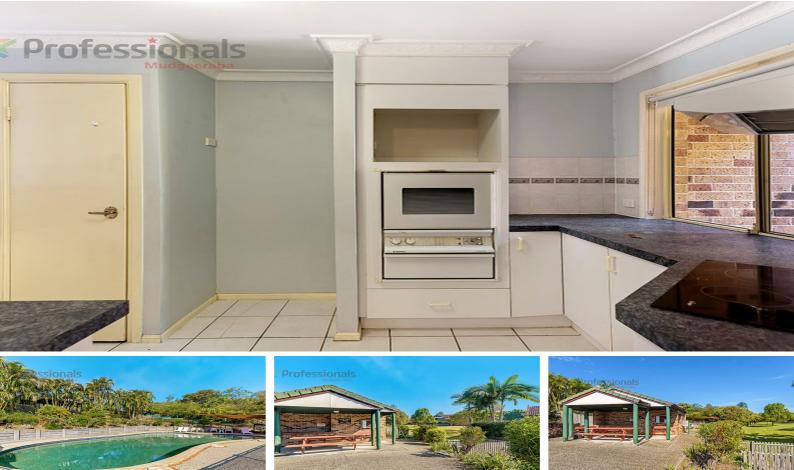

## LARGE TOWNHOUSE WITH 4 BEDROOMS AND COURTYARD

Capturing elevated views and dedicated to superb indoor/outdoor entertaining, this spacious 3 bedroom plus study townhouse offers a light filled haven of comfort within a secure complex convenient to parkland surrounds near schools and major shopping centres. This impressive residence is an ideal investment property or a perfect entry level opportunity for those seeking a coveted address and offering exceptional convenience with long term tenant

## Features:

- . Spacious open plan living enjoy seamless transition to intimate deck with elevated views
- . LARGE child-friendly rear garden for entertaining lead from open plan living
- . Staircase leads to upstairs open plan living with 3 bedrooms, 2 bath
- . Upon entry study / home office or 4th bedroom
- . Excellent sized Stylish kitchen with ample cupboard spaces and breakfast bar
- . Bedrooms complimented with ceiling fans/built-in robes.
- . Master boasts walkthrough robe and en-suite
- . 2 bathrooms (including master en-suite) plus separate internal laundry
- . Single lock-up garage with internal access, driveway parking, and storage area
- . Screened windows and security entry door
- . Will hold immense appeal for first homebuyers and investors alike.
- . Well maintained complex with swimming pool and barbecue area
- . Walking distance to school and parklands
- . Opportunity to personalise/modernise and add further value
- . Good investment attracting solid growth and rental prospects