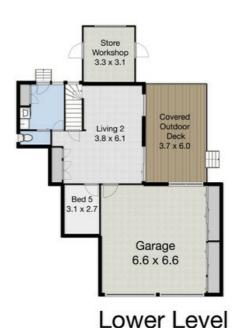

### 13 Robinson Place, Currumbin Waters

Land 719m<sup>2</sup> | Garage 2 cars | Bedroom 5 | Bathrooms 2 | Living 2

Whilst every attempt has been made to ensure the accuracy of the floor plan. Measurements of doors, windows rooms and any other items are approximate and no responsibility is taken for any error, omission or misstatement. This plan is for illustrative purposes only and should be used as such by any prospective purchaser.