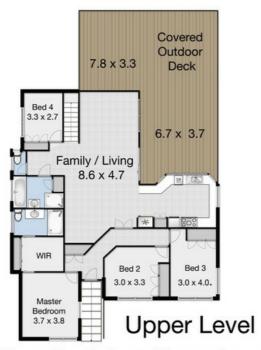

### 13 Robinson Place, Currumbin Waters

Land 719m<sup>2</sup> | Garage 2 cars | Bedroom 5 | Bathrooms 2 | Living 2

Whilst every attempt has been made to ensure the accuracy of the floor plan. Measurements of doors, windows rooms and any other items are approximate and no responsibility is taken for any error, omission or misstatement. This plan is for illustrative purposes only and should be used as such by any prospective purchaser.