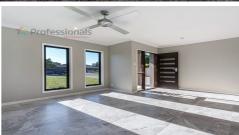

The main living areas present an elegant blend of space and light emphasized by high ceilings, large porcelain tiles and sweeping bi-fold doors that facilitate true outdoor living. The open plan kitchen is fitted with beautiful stone benches, gas cooktop, 900mm oven, stainless steel appliances and pantry.