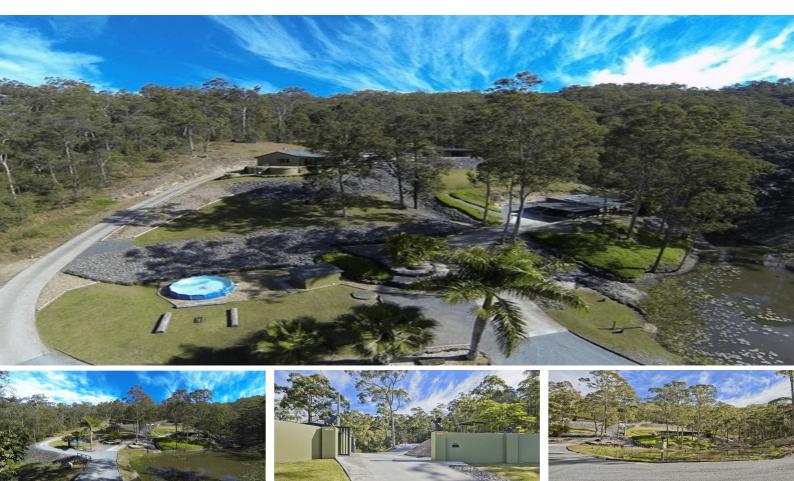

## **'TEOKA LODGE' SET ON A STUNNING TRANQUIL 7 ACRES**

A magnificent property evoking an immediate impression of exclusive privacy set securely at the end of a cul-de-sac and conveniently placed within minutes to shopping amenities, Gold Coast beaches and easy access to the M1

Set on 7 acres and offering a versatile lifestyle, this spacious retreat with a well designed home features a wrap around verandah and light filled interiors. The fully fenced paddocks, Floodlit Sand riding arena and viewing gazebo offers the opportunity to follow equine activities, while the home will deliver a comfortable lifestyle for a growing family

Features:

GENERAL PROPERTY Beautifully maintained and security gated Extensive concrete driveways Fenced paddocks for a horse or 2 Floodlit Sand riding arena with viewing gazebo Garden/storage sheds Dam with flying fox 16x 7m shed with 4 bays including feed and tack room Separate outside room with additional toilet and laundry