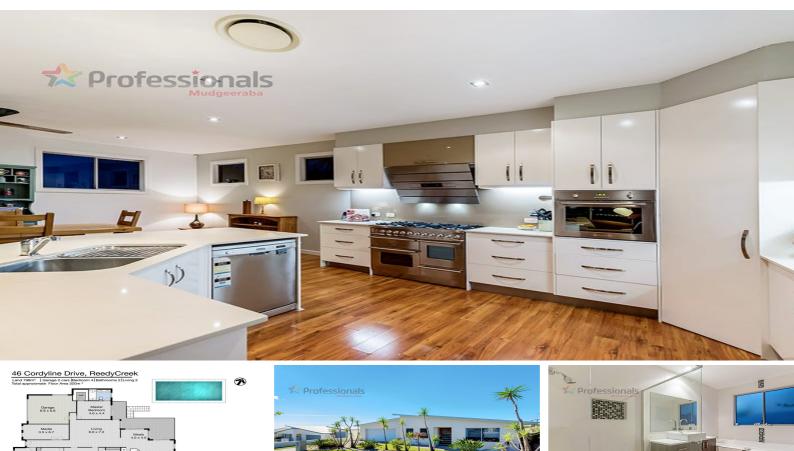

With an emphasis on natural light, generous living spaces and a practical floor plan, the home brilliantly captures the elements of modern luxury, style and privacy with large theatre room for those popcorn movie nights, over sized alfresco and in-ground pool completes the picture The kitchen continues that level of luxury with stainless steel appliances, gas cook top, wide stone benches and breakfast bar leading to outside, perfect for hours of entertaining!