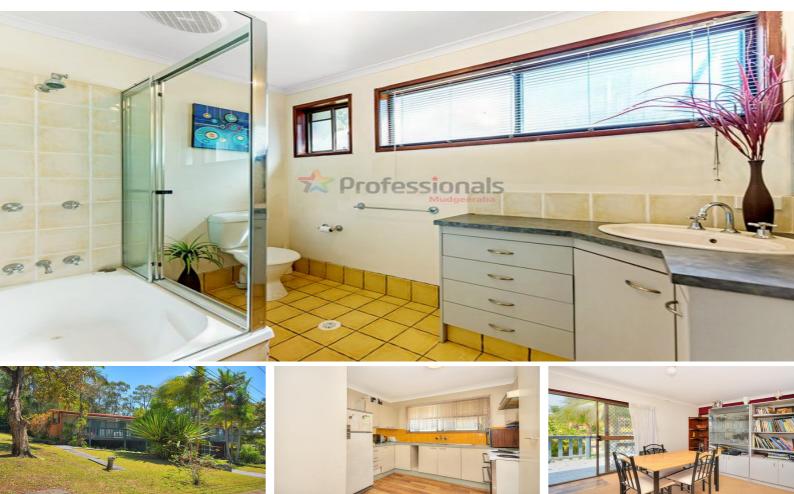

Classically appealing and immediately inviting, this character home has been divided into the perfect dual occupancy which also could be returned to one large home.

The main home showcasing three bedrooms, one bathroom , one open plan living/dining and full central kitchen with private viewing deck.

Property features include:

4 bedrooms 2 bathrooms 2 kitchens Open plan living Walk to Mudgeeraba Village shopping centre Panoramic views from the decks