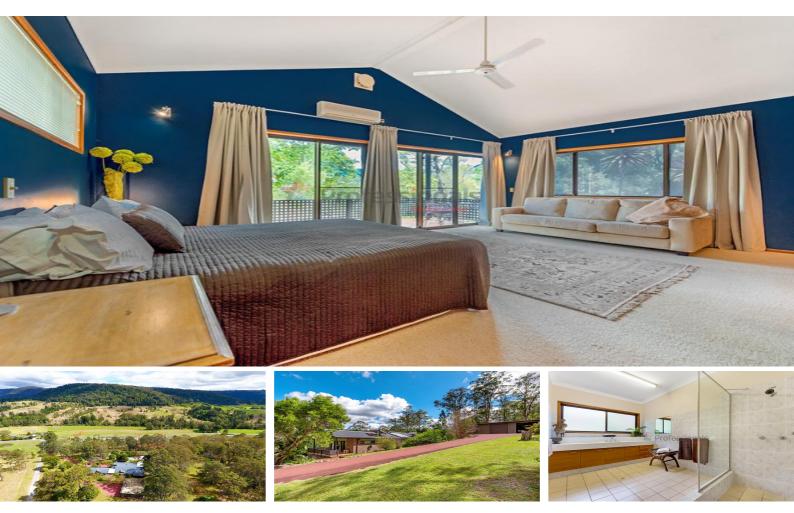

## **TRANQUIL SOPHISTICATION WITH CHARACTER INTERIORS**

Calming, restful and intimate, yet open with flexible indoor-outdoor living spaces that meander through the park like gardens capturing panoramic views and the very essence of a country lifestyle but, only 20 minutes to Nerang or 30 minutes to Mudgeeraba central

PLUS within walking distance to the local shop and only minutes to local school

Ticking all the boxes in terms of style, aspect and position, this well designed home with character interiors and large open-plan living featuring, Italian mosaic tiles, Cathedral ceilings, wood combustion heater, opens to a huge undercover entertaining terrace with peaceful and private outlook.

Large in-ground pool with cabana to relax and unwind with a book. Perfect for personal relaxation plus family events

A well thought out kitchen and separate dining opens to the views beyond but still promotes privacy and exudes style. The accommodation wing consists of 5 extra large bedrooms, the 5th being the master retreat which enjoys views and terrace, 2 of the bedrooms are en-suited, plus the third with clever study area.