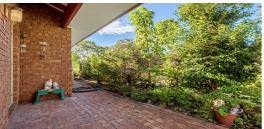

## Features:

- . Vast open plan living with soaring (approx 5m high) ceilings
- . Three bedrooms, master with en-suite, built in robes
- . Two bathrooms
- . Separate home office/dining (versatile third bedroom)
- . Gourmet galley kitchen with new appliances
- . Set in sought-after development in prime Mudgeeraba location
- . Floor to ceiling sliding doors ensures an abundance of natural light
- . Good sized outdoor area with plenty of space for alfresco dining
- . Loads of storage
- . Vacant ready to move into immediately
- . Body corp upon request