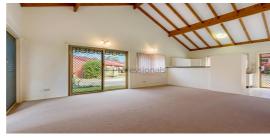

## THIS ONE IS NOT TO BE MISSED!!

Situated in Sovereign Gardens, this exceptional unit of low-maintenance living offers a versatile floor plan that can be used as a three bedroom or alternatively, two bedrooms + home office with the benefit of a second guest bathroom and the convenience of a private single lock-up garage with loft storage

## Features:

- . Vast open plan living with soaring (approx 5m high) ceilings
- . Three bedrooms, master with en-suite, built in robes
- . Two bathrooms
- . Separate home office/dining (versatile third bedroom)
- . Gourmet galley kitchen with new appliances
- . Set in sought-after development in prime Mudgeeraba location
- . Floor to ceiling sliding doors ensures an abundance of natural light
- . Good sized outdoor area with plenty of space for alfresco dining
- . Loads of storage
- . Vacant ready to move into immediately
- . Body corp upon request