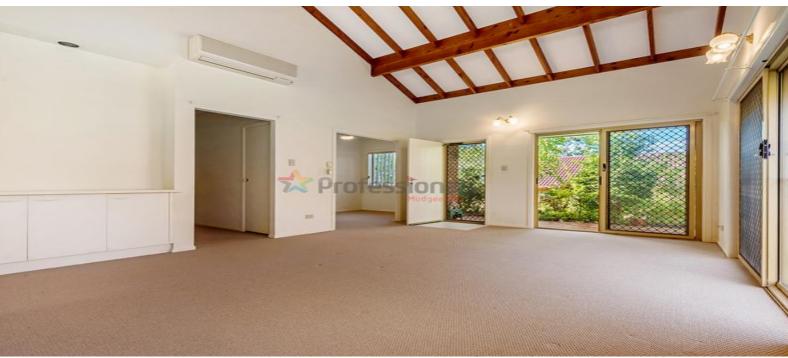

## Features:

- . Vast open plan living with soaring (approx 5m high) ceilings
- . Three bedrooms, master with en-suite, built in robes
- . Two bathrooms
- . Separate home office/dining (versatile third bedroom)
- . Gourmet galley kitchen with new appliances
- . Set in sought-after development in prime Mudgeeraba location
- . Floor to ceiling sliding doors ensures an abundance of natural light
- . Good sized outdoor area with plenty of space for alfresco dining
- . Loads of storage
- . Vacant ready to move into immediately
- . Body corp upon request