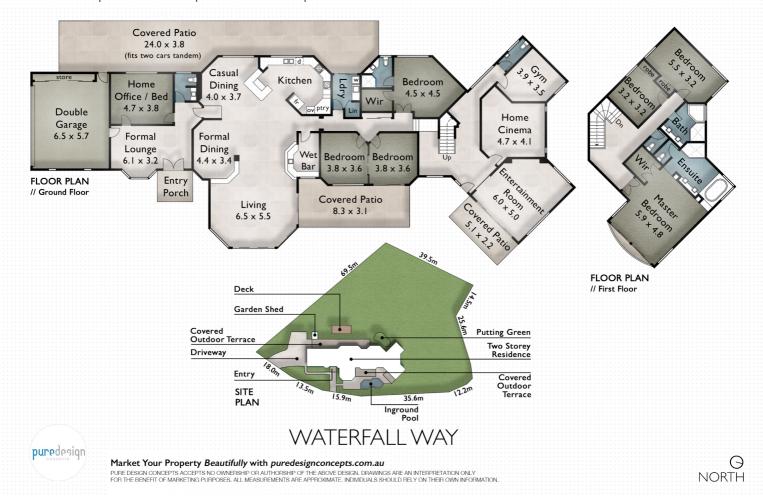

With 6 bedrooms, 4 bathrooms and up to 4 living areas plus study will accommodate the largest of families, whilst ensuring that everyone can have their privacy and space.

Perfect for an executive couple featuring massive home office just off the entry with reception area

Set on a corner block with tree lined privacy and loads of parking, in-ground pool, putting green, manicured lawns at the rear of the home providing plenty of room for a trampoline, kids, pets and that extra shed, will offer you and your family a quality lifestyle in one of Tallai's prestigious areas.

## I Waterfall Way TALLAI

\*Professionals

Block Size: 3,561 m<sup>2</sup> | 7 Bedrooms | 3 Bathrooms + 2 Additional Toilets | 4 Car Internal 498 m<sup>2</sup> | External 126 m<sup>2</sup> | Total 624 m<sup>2</sup> or 67 Squares Sandra Liebenberg | 0437 081 639