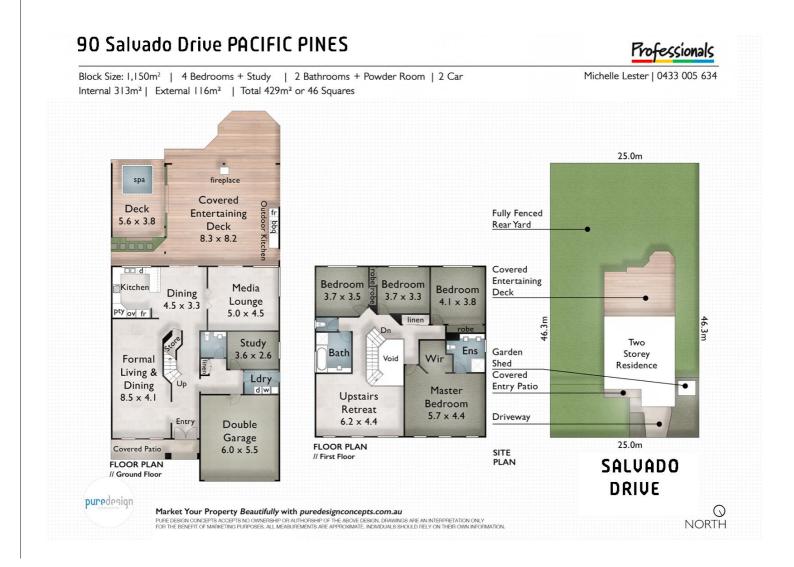

Built on a commanding 1150sqm professionally landscaped block, this magnificent home spans over 42squares in size.

The entertaining aspects of this property and it's overall grand stature and presence is by far it's most notable asset. The massive decked alfresco area is home to a stainless outdoor kitchen with stone benchtops plus a wood burning fireplace for cosy winter evenings completes this amazing entertainment area

This modern and sophisticated designer residence has four separate family living areas including a rumpus room for a full size snooker table.

The superbly placed five-bedrooms can accommodate family and guests in amazing comfort and delivers all the appeal of a spacious and seamless lifestyle. The exceptional master suite stealing the show. a walk-in-robe. open plan en-suite double vanity and generous shower all combine to