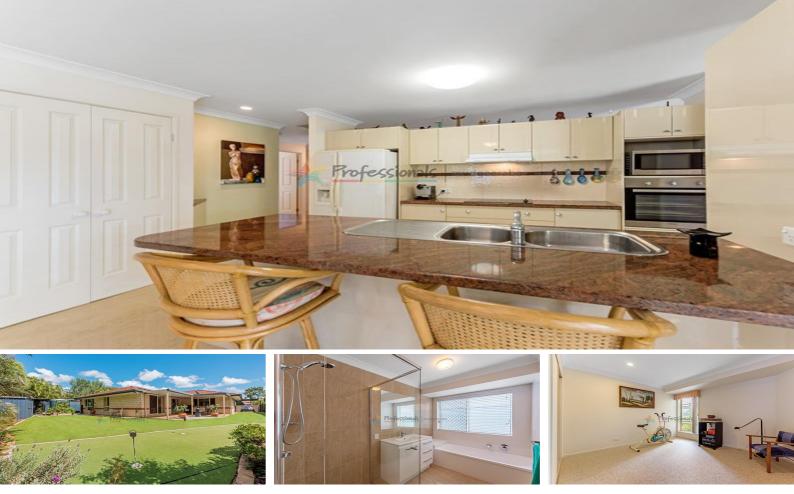

The main living areas present an elegant blend of space and light, ducted air conditioning throughout, large porcelain tiles and sweeping glass sliders facilitate true outdoor living.

An inspiring kitchen open plan to the family room featuring granite bench tops, large island, quality cabinetry and dishwasher.