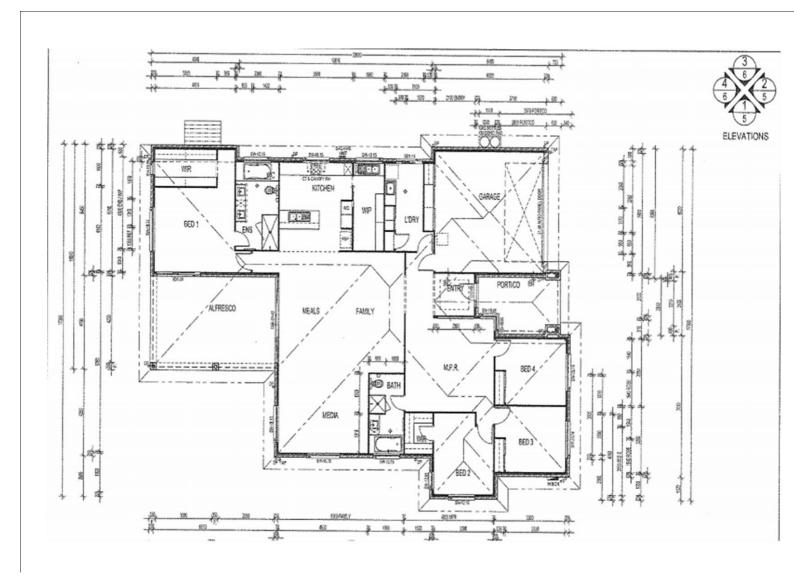

## **BRAND NEW HOME, PREMIER LOCATION**

Brand New and built on a commanding 2017sqm block with north-easterly views, this amazing rendered brick home spans over 34.5 squares in size. Positioned on a quiet cul-de-sac offering a peaceful and family-friendly location.

An inspiring kitchen complete with separate scullery/butler's pantry is the embodiment of 5 star living. Centrally located and featuring stone bench tops, large island, quality cabinetry ,dishwasher and freestanding 6 burner smeg gas cook top.

Separate Spacious bedrooms with built in cupboards and ceiling fans with the exceptional master suite stealing the show; a walk in robe, open plan en suite double vanity and generous shower overlooking the lush surrounds all combine to offer a private retreat of immaculate design.