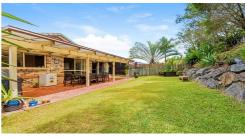

Featuring an inviting formal lounge with separate open plan living zone, incorporating family meals with well-equipped kitchen and breakfast bar leading to the undercover alfresco for the outdoor entertaining experience.

Plus to add to the benefits of this great location, within walking distance to local parks, walking tracks, renowned private schools and the minutes away from Robina Town Centre .

Features:

- \* Three good size bedrooms, master bedroom complete with en-suite
- \* Spacious light filled formal lounge and dining room
- \* Open plan chef's kitchen with breakfast bar
- \* Informal living area adjoining kitchen
- \* 2 Modern bathrooms, main en suite
- \* Peaceful landscaped backyard.
- \* Laundry
- \* DLUG with internal access
- \* Newlv carpeted