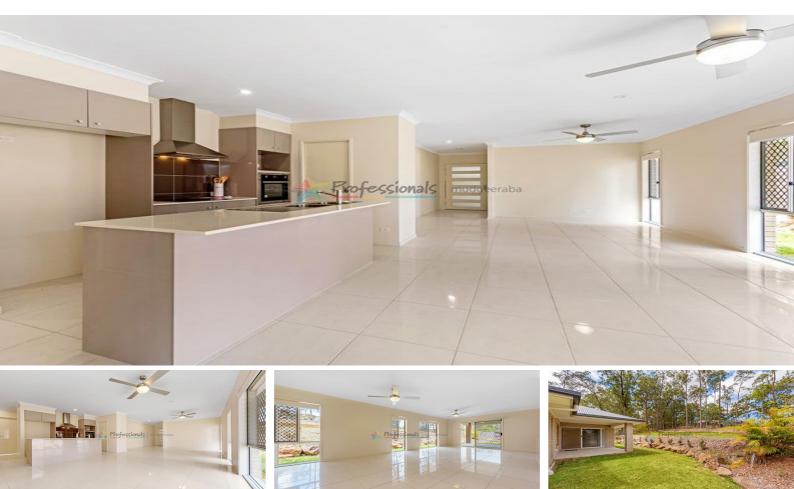

## SINGLE LEVEL BRAND NEW HOME

With a focus on modern living this Tallai home superbly located and offering a gorgeous sun drenched aspect with a great open outlook showcases single level living at its finest. Awash with natural light and finished in attractive modern tones with quality inclusions throughout, this new build offers media room, generous tiled open plan living, good sized kitchen leading to undercover patio and double garage with internal access

3 spacious bedrooms, 2 bathrooms including master with en-suite and walk-in robe is guaranteed to impress and perfect for first home buyers, retirees and investors alike.

Features:

- . Land 1,432 m2
- . Open plan living leading to private entertaining patio
- . Media room
- . 3 generously sized bedrooms, 2 with built-in wardrobes
- . Master suite equipped with en-suite bathroom and walk-in-robe
- . Ceiling fans throughout
- . Excellent equipped kitchen with dishwasher & breakfast bar
- . Outdoor private entertaining area and landscaped gardens
- . Rental appraisal approx \$550.00 per week