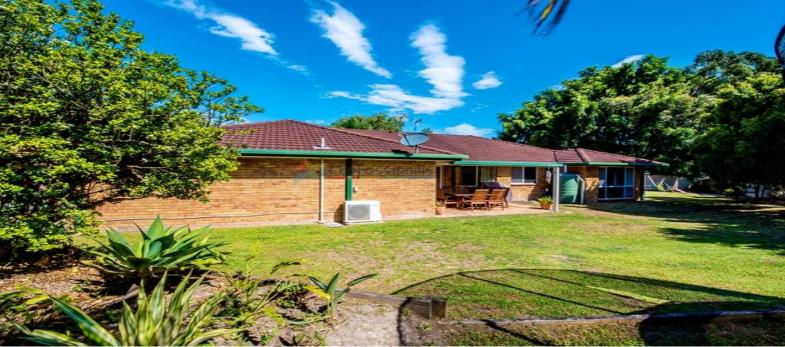

## ATTENTION INVESTORS AND FIRST HOME BUYERS

This fantastic duplex is situated in a quiet cul-de-sac. Sitting on a huge 518m2 block, this home won't last long.

Features:

- 3 bedrooms all with built-ins
- Spacious open plan lounge/dining area with air-conditioning
- Centrally located kitchen with breakfast bar and appliance cupboard
- Under-covered Entertaining area
- Plenty of room for a pool or for children to kick a ball around
- Complete with single remote control garage and second car space
- Positioned in a very convenient location
- Located minutes from Robina Town Centre, Varsity train station