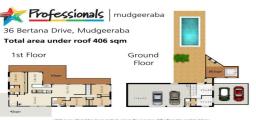

The kitchen opens out to the spacious family living and dining areas. From here you can move effortlessly to the outdoor entertainer's deck, the perfect place to entertain guests or simply enjoy the lush, leafy outlook. The elevated deck has views of the pool and landscaped private garden. The Entertainers pavilion with spa and barbecue area is conveniently located beside the sparkling tropical in ground pool for fun filled family days.