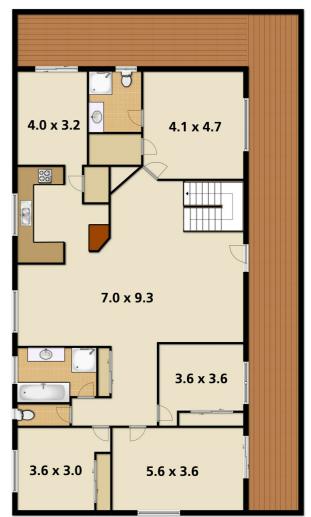

### FOR SALE 5 ⊟ | 3 ⇔ | 3 ₪ 11 QUINCE PLACE, BONOGIN, QLD, 4213

**Ground Floor** 

**1st Floor** 