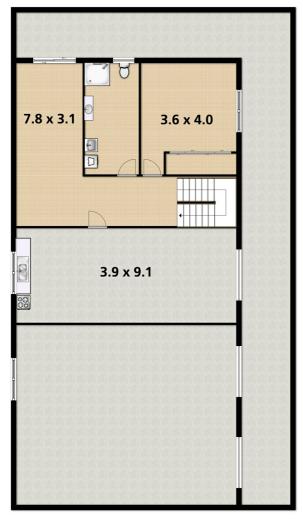

### FOR SALE 5 ⊟ | 3 ⇔ | 3 ₪ 11 QUINCE PLACE, BONOGIN, QLD, 4213

**Ground Floor** 

**1st Floor** 