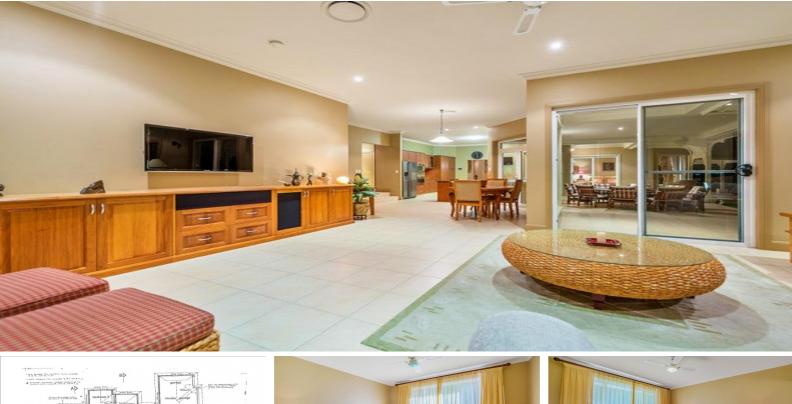

## **UNPARALLELED PRESENCE, STYLE AND GRACE**

Graciously presented with circular driveway in a exclusive address of Tallai, this impressive single level family residence with high ceilings, easy flowing open plan living spaces, prized dual street access and a triple lock-up garage are all compelling features of this outstanding property. This much loved family home will capture your heart with its genuine warmth and well-equipped master chef kitchen linking the family, living and dining areas of exceptional space, light and privacy opening onto a massive tiled outdoor entertaining terrace complete with landscaped gardens, in ground saltwater pool and BBQ area.

Plus, showcasing a luxurious office/study upon entry, four generous sized bedrooms including the spacious master bathed in natural light and spoilt with full height glass doors to capture the gentle breeze plus adjoining nursery/parents retreat leading to private garden, offering the perfect escape.

So many Features, here are just a few at a glance:

- \* A Great lifestyle choice, Quiet and peaceful!
- \* You will be impressed by the generous proportions
- \* High ceilings and large windows flood the home with loads of natural light
- \* Surrounded by luscious landscaped gardens on a large corner block
- \* With commanding views of the garden, the stunning kitchen has abundance of storage
- \* The real show stopper is the magnificent tiled undercover terrace entertaining area with space for dining plus lounge